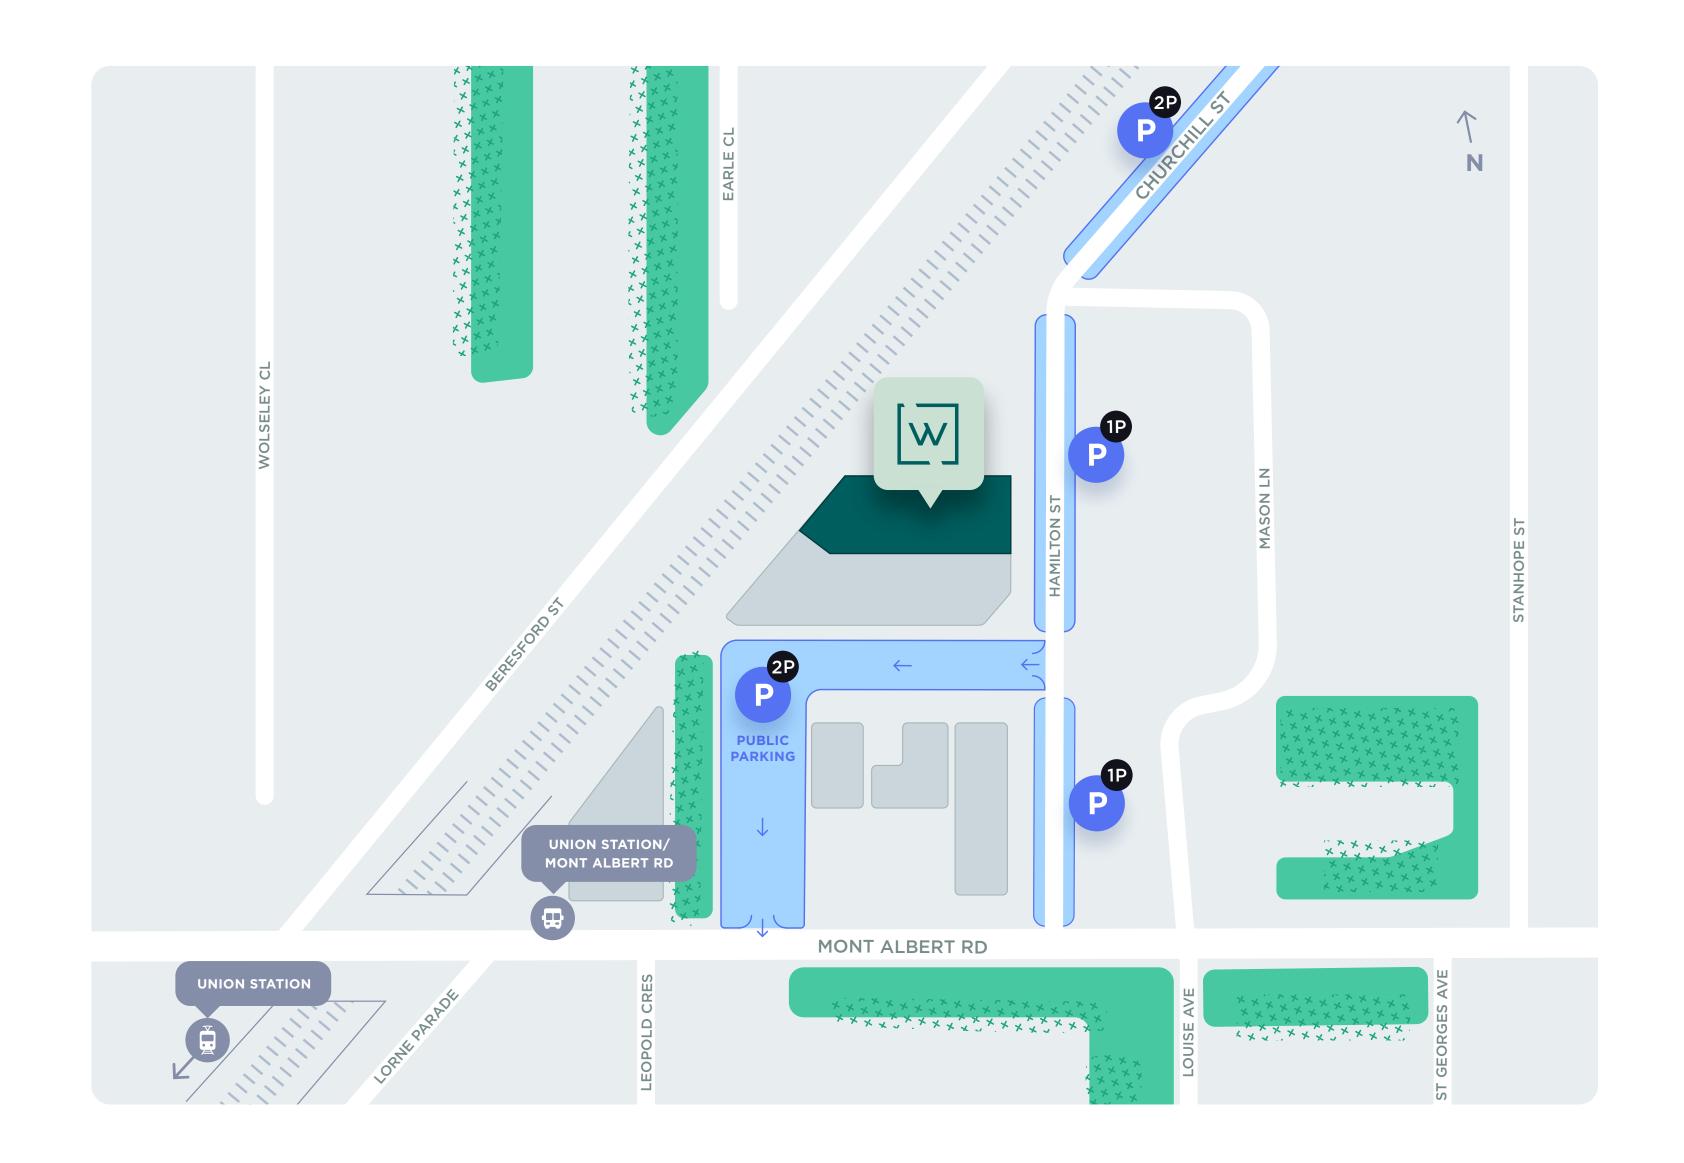

## Find your way to Waterman Mont Albert

**3-7 HAMILTON ST, MONT ALBERT, VIC 3127** 

## **PARKING**

There are a number of parking options located within walking distance of the Waterman Mont Albert building.

2 hour public parking can be accessed via Hamilton Street. Street parking is available on Hamilton Street (1 hour) and Chuchill Street (2 hours).

There is also unlimited public parking available on some parts of St Georges Ave, Stanhope St, St Johns Ave, and St James Ave. (5 min walk)

## **PUBLIC TRANSPORT**

Waterman Mont Albert is a 6 minute walk from
UNION STATION via the Belgrave and Lilydale line.
Additionally, Waterman Mont Albert can be reached via buses stopping at Union Station/Mont Albert Rd bus stop.