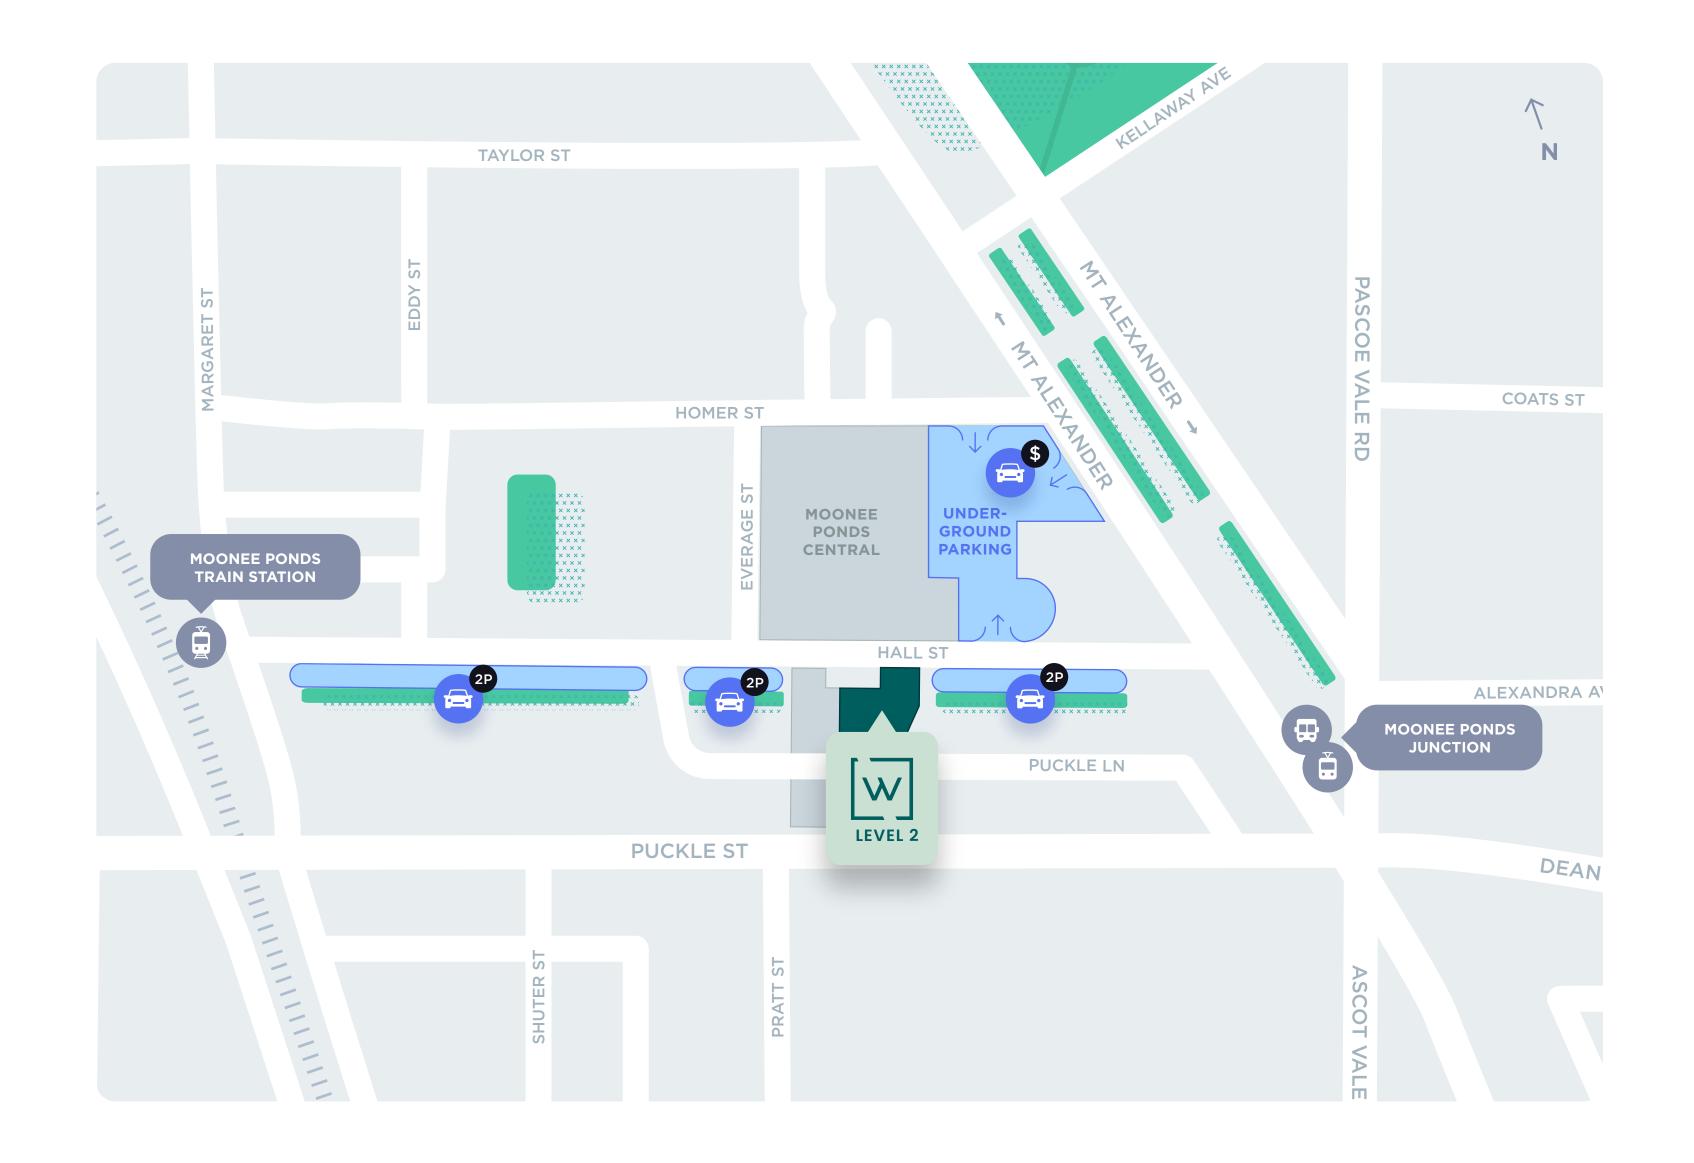

## Find your way to Waterman Moonee Ponds

## LEVEL 2, 21-31 HALL STREET, MOONEE PONDS VIC 3039

Enter Waterman via the shopping centre arcade that runs between Hall st and Puckle In. Take the lift or stairs located beside 'Good Bean Café' to level 2 for access to Waterman.

UNDERGROUND PARKING is available at Moonee Ponds Central, accessible via Hall st or Homer st. All parking in this area is free for 2 hours with a day rate of \$30. A \$10 day rate is available to registered Waterman Members.

## **PUBLIC TRANSPORT**

The MOONEE PONDS TRAIN STATION is located off Margaret Street and is 100 metres from Waterman. Additionally, a number of trams and buses stop at the MOONEE PONDS JUNCTION