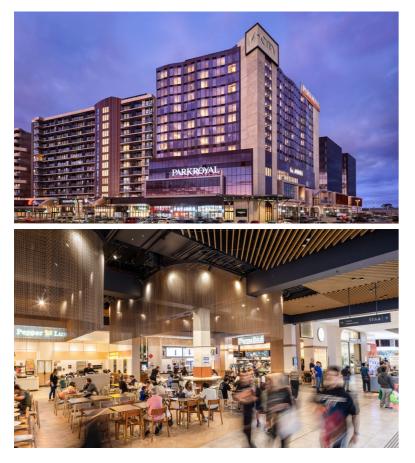

## **Waterman Clayton**

## • M-City Shopping Centre – Level 1, 2107 Dandenong Road, Clayton 3168

## **PARKING OPTIONS**

Onsite parking at M-City Shopping Centre discounted rates for Waterman members are available on application.

Situated in the vibrant suburb of Clayton,

Waterman Clayton offers premium workspaces with direct access to all the amenity of M-City Shopping Centre. Enjoy the convenience of renowned retail brands, dining, and entertainment options right at your office doorstep.

Centrally located, Waterman Clayton is a 20-minute drive from Waterman Eastland and Narre Warren, and just 12 minutes from Waterman Chadstone.

Positioned on Level 1 with easy access from Princes Highway, this new centre brings your workspace closer to home.

## **FOOD & DRINK**

- Alleyway Kitchen
- Roc's Social
- M-City Cafe
- Fat Jak's Clayton
- Lucky Dumpling Kitchen
- Hikaru Sushi
- #HKFOODIE
- Gotcha Fresh Tea x Brioche
- Monash Hotel