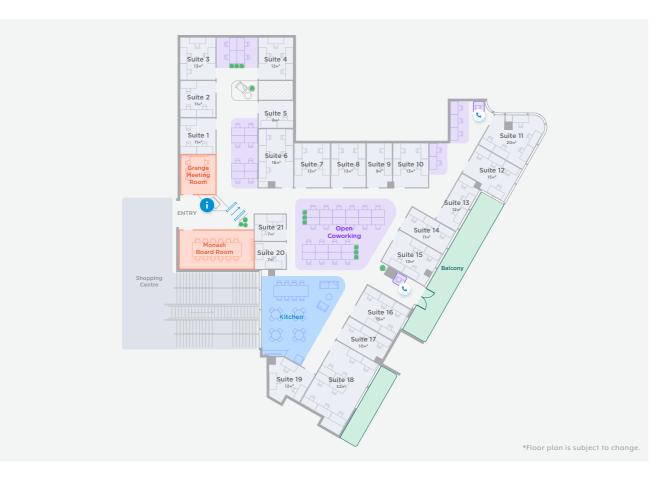

## **Waterman Clayton**

## • M-City Shopping Centre – Level 1, 2107 Dandenong Road, Clayton 3168

### 6 **21 PRIVATE OFFICES**

Ы **37 WORKSTATIONS** 

### ਮੀਜ **2 MEETING ROOMS**

12-seat board room and 6-seat meeting room